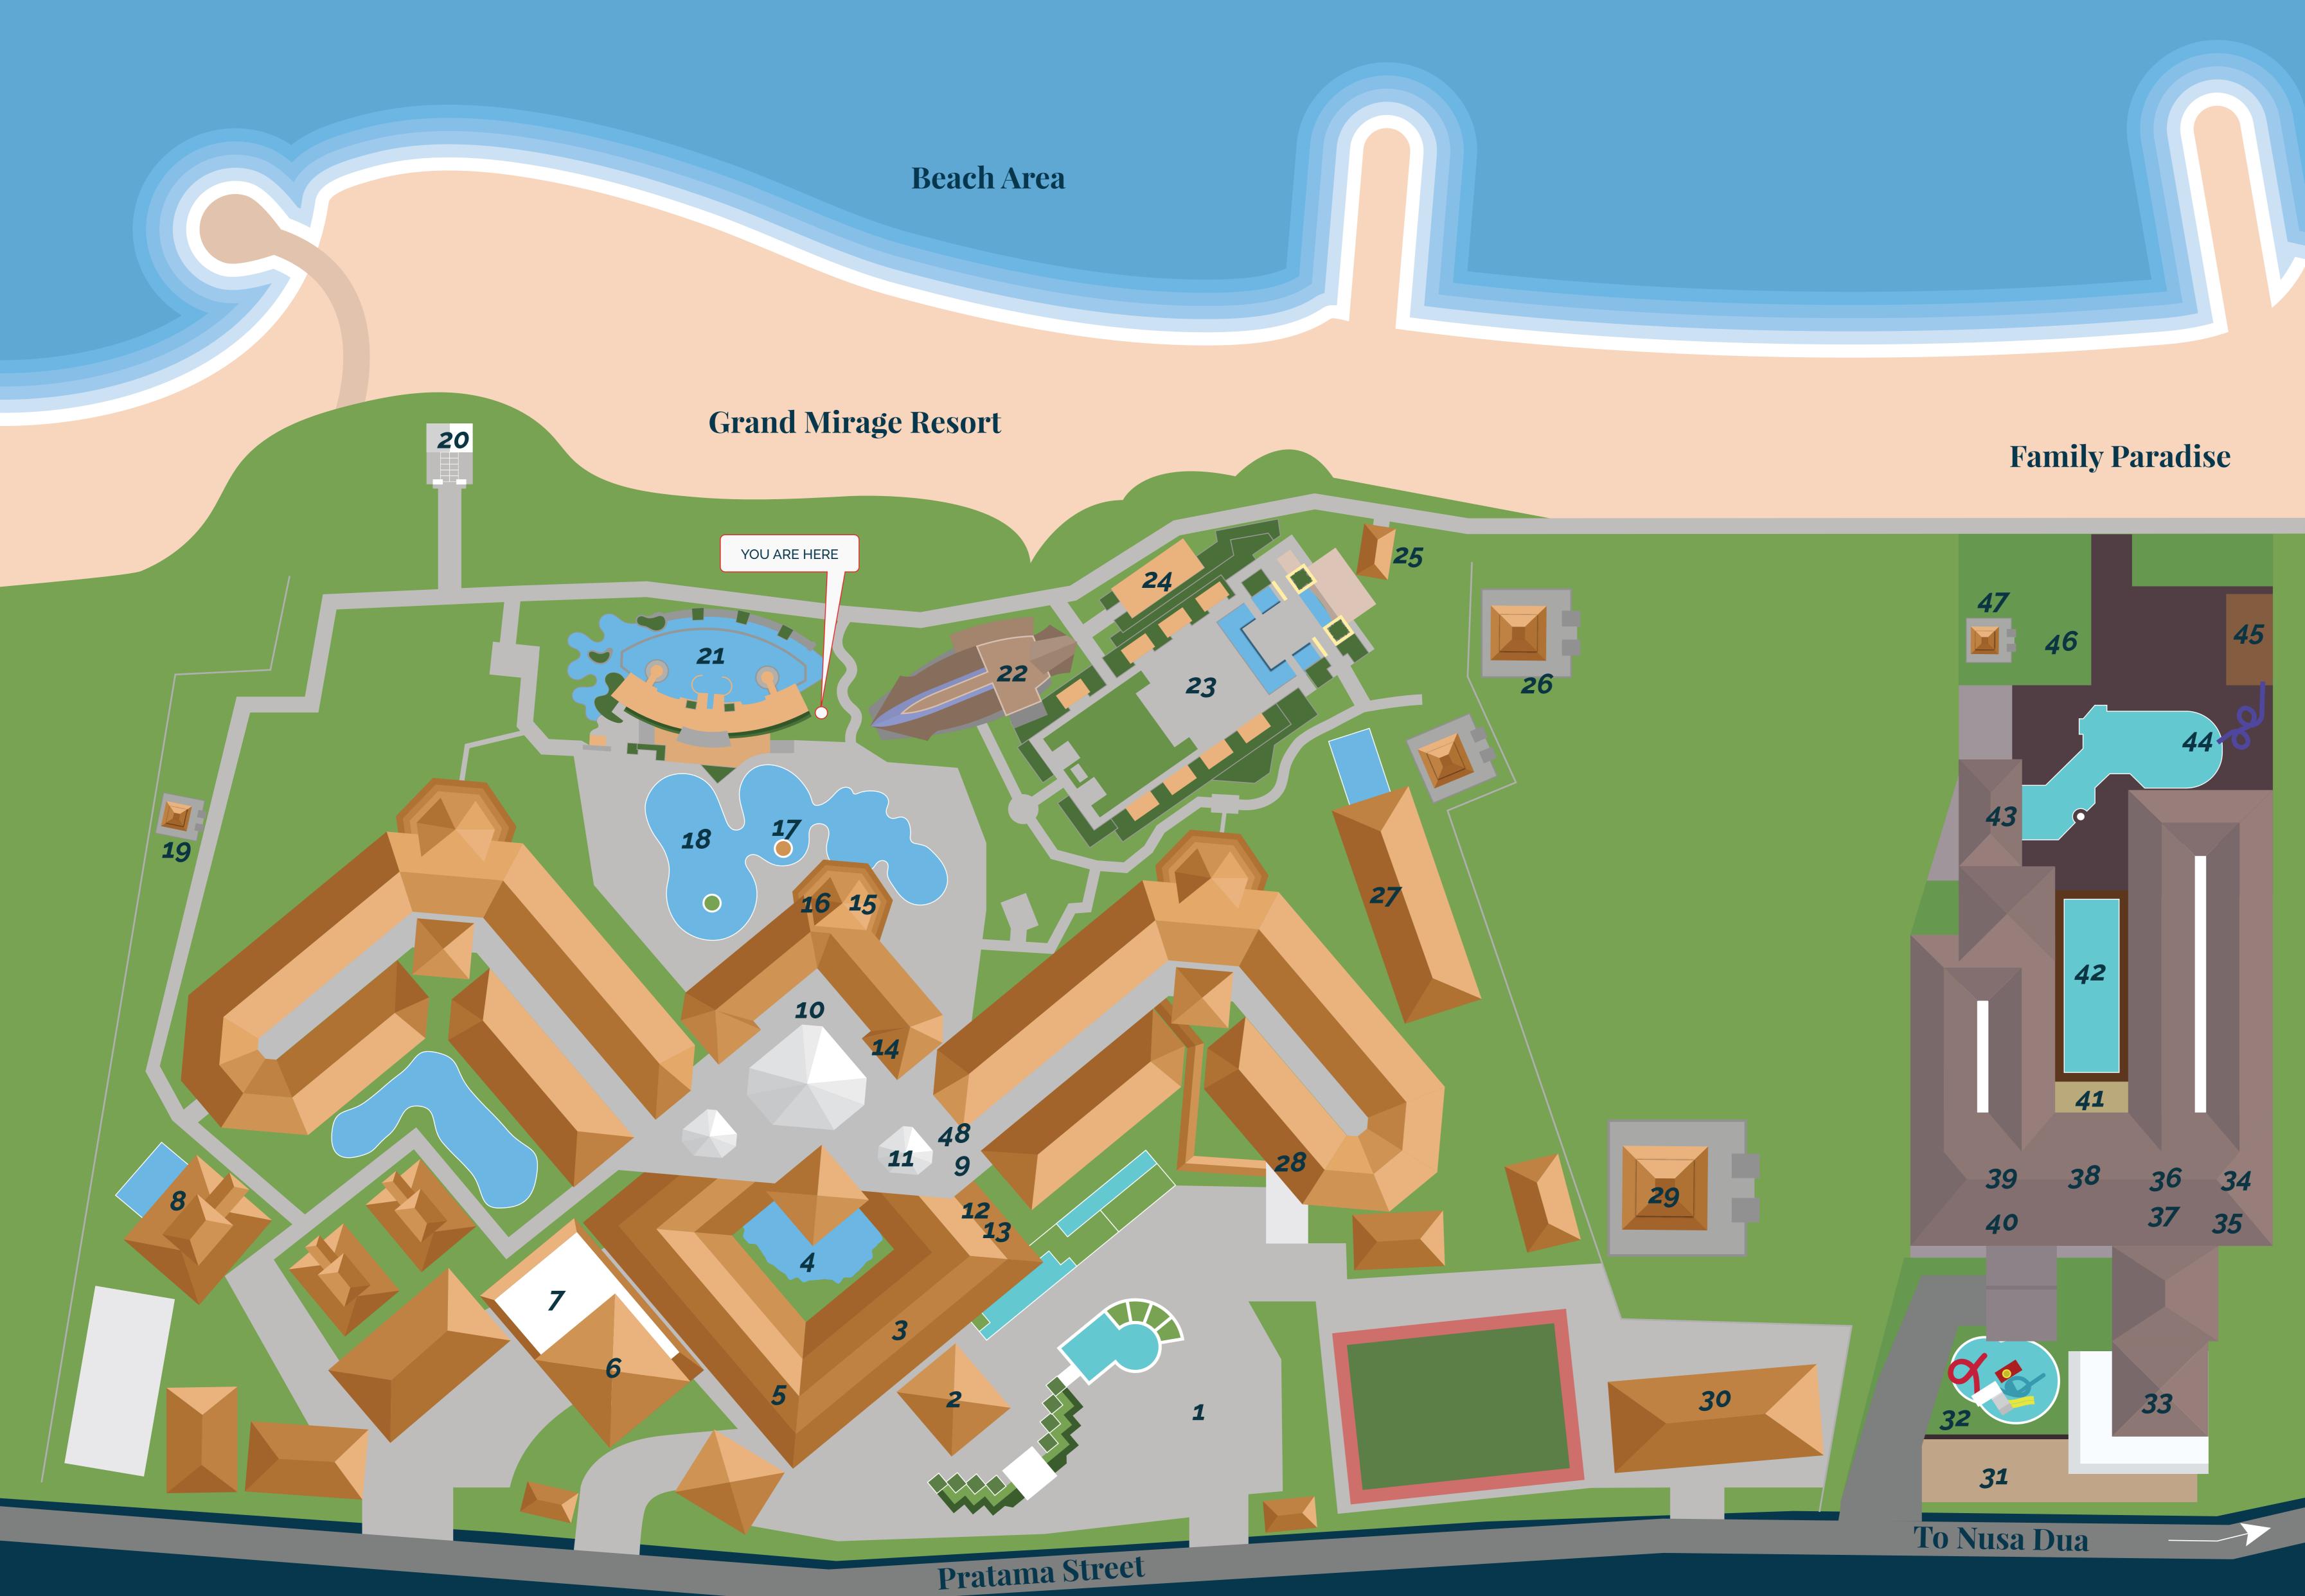

## **Resort** Map

Map Information

1. Parking Area 2. Lobby Entrance 3. Lobby Reception 4. Waterfall 5. Archade 6. Ballroom 7. Baris Room 8. Mirage' Villas 9. Kecak Room (1st floor) 10. Grand Café (1st floor) 11. Legong Room (3rd floor) 12. Cools Lounge (1st floor) 13. Gym Room (1st floor) 14. Miracle Lounge (2nd floor) 15. Panorama Bar (2nd floor) 16. Bumbu Delhi Indian Restaurant (2nd floor) 17. Coconut Pool Bar 18. Main Pool 19. Grand Mirage Temple 20. Mirage Wedding Chapel 21. Adult Only Infinity Pool 22. Jukung Seafood Restaurant & JJ Rooftop 23. Rama Live Entertainment 24. Sita Dining Pavilion 25. Water Sport Center 26. Pura Segara - (Temple) 27. Thalasso Spa Aquamedic Pool 28. Thalasso Spa Entrance 29. Pura Dalem Tengkulung (Temple) 30. Staff Parking Area 31. Guest Parking Area 32. Mini Waterpark (1st floor) 33. Chopstick Chinese Restaurant (2nd floor) 34. Coin Laundry (3rd floor) 35. Bapak Library (2nd floor) 36. Ibu Kitchen Restaurant (2nd floor) 37. Games Room (1st floor) 38. Indoor Game Area (1st floor) 39. Kids Club (1st floor) 40. Family Paradise Lobby 41. Terrace (1st floor) 42. Pond 43. Mahi Mahi Restaurant 44. Water Slide Spot 45. Wall Climbing 46. Outdoor Game Area

- 47. Family Paradise Temple
- 48. Topeng Room (4rd floor)